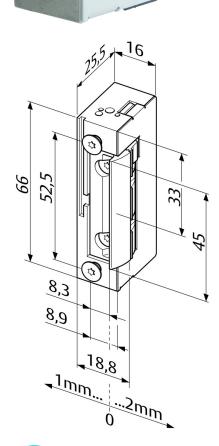

### **Technical data**

| Universal               |
|-------------------------|
| 10-24 V AC/DC           |
| Yes                     |
| Yes                     |
| Yes                     |
| 11-13 V DC              |
| 43 Ohm                  |
| 250 mA                  |
| 280 mA                  |
| 500 mA                  |
| 560 mA                  |
| 9000 N                  |
| 66 mm                   |
| 16 mm                   |
| 25.5 mm                 |
| 3 mm                    |
| 6 mm                    |
| -15 °C to +40 °C        |
| 250000                  |
| Vertical and horizontal |
| Yes                     |
| DIN EN 14846:2008       |
| 50 N                    |
| 350 N                   |
| 50 N                    |
| 200 N                   |
| 200 N                   |
| Z114003                 |
|                         |
| 118FA71                 |
| 4042203417434           |
|                         |