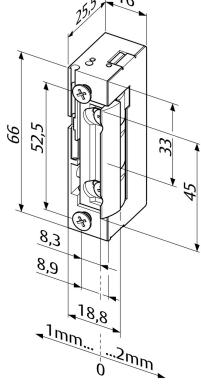

#### **Technical data**

| DIN-direction                            | Universal               |
|------------------------------------------|-------------------------|
|                                          | 10-24 V AC/DC           |
| Adjustable keeper (FF, FaFix®)           | Yes                     |
| Fail-locked                              | Yes                     |
| Continuous duty                          | 11-13 V DC              |
| Rated resistance                         | 43 Ohm                  |
| Current consumption 12 V AC              | 250 mA                  |
| Current consumption 12 V DC (stabilised) | 280 mA                  |
| Current consumption 24 V AC              | 500 mA                  |
| Current consumption 24 V DC (stabilised) | 560 mA                  |
| Break-in resistance                      | 3750 N                  |
| Height                                   | 66 mm                   |
| Width                                    | 16 mm                   |
| Depth                                    | 25.5 mm                 |
| FaFix® adjustment range                  | 3 mm                    |
| Latch bolt engaging depth                | 5.5 mm                  |
| Operating temperature range              | -15 °C to +40 °C        |
| Load cycles for in-plant test            | 250000                  |
| Installation position                    | Vertical and horizontal |
| Suitable for fire doors                  | No                      |
| Certified in compliance with             | EN 14846:2008           |
| Max. latch preload DC (stabilised)       | 50 N                    |
| Max. latch preload AC                    | 200 N                   |
|                                          |                         |
| Article number                           | 118SA71                 |
| EAN                                      | 4042203393981           |
|                                          |                         |