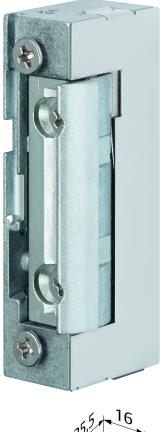

# Electric strike 118S----- A71

effeff Smoke Protection Electric Strike 118 with FaFix® (FF)

#### **Product description**

Model with basic equipment.

## **Overview of Advantages**

- Radius keeper, FaFix®, adjustable by 3 mm
- Voltage range
- Compatible with DIN 18250 mortise locks
- Symmetrical design. DIN left/right as well as horizontal applicable