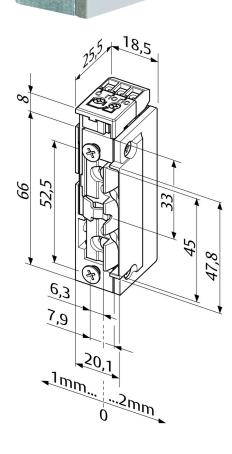

### **Technical data**

| DIN-direction                           | Universal               |
|-----------------------------------------|-------------------------|
|                                         | 12 V DC                 |
| Adjustable keeper (FF, FaFix®)          | Yes                     |
| Monitoring contact (RR)                 | Yes                     |
| Fail-unlocked                           | Yes                     |
| Rated operating voltage tolerance range | ±10%                    |
| Rated resistance                        | 51 Ohm                  |
| Switching capacity - monitoring contact | 24 V / 1 A              |
| Current consumption 12 V DC             | 235 mA                  |
| Break-in resistance                     | 3750 N                  |
| Height                                  | 74 mm                   |
| Width                                   | 20.1 mm                 |
| Depth                                   | 26 mm                   |
| FaFix® adjustment range                 | 3 mm                    |
| Latch bolt engaging depth               | 5.5 mm                  |
| Operating temperature range             | -15 °C to +40 °C        |
| Installation position                   | Vertical and horizontal |
| Load cycles for in-plant test           | 250000                  |
| Suitable for fire doors                 | No                      |
| Max. latch preload DC (stabilised)      | 30 N                    |
|                                         |                         |
| Article number                          | 138.23E91               |
| EAN                                     | 4042203376700           |