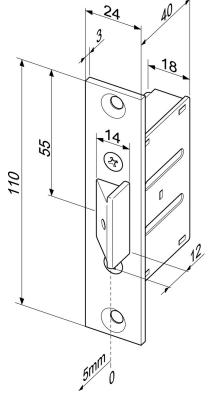

The latch bolt is adjustable from 11,5 mm to 17 mm (projection). This means that it can be adapted to the door gap on site thus ensuring actuation of the monitoring contact.

#### Note

• Faceplate 110 x 24 mm

#### **Technical data**

| Version         | Adjustable |
|-----------------|------------|
| Fixing holes    | 2          |
| Depth           | 40 mm      |
| Height<br>Width | 110 mm     |
| Width           | 24 mm      |
|                 |            |