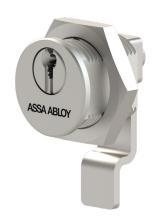

## CYS10 Cam Lock

Certified security

Protection against cylinder attack

| Technical data and features          |                                                                               |
|--------------------------------------|-------------------------------------------------------------------------------|
| Security                             | EN 1303:2015 tested, 1 6 – B – C 6 0                                          |
| Attack resistance                    | Anti-pick Anti-bump (for MKS consult your master key specialist)              |
| Keying                               | Sawn key design Master key system (MKS) Keyed alike (KA) Keyed to differ (KD) |
| Number of keys                       | MKS and KA: according to order; KD: 3                                         |
| Max. number of effective key differs | 144,729                                                                       |
| Max. number of MKS profiles          | 63                                                                            |
| Number of pins                       | 6                                                                             |
| Raw material                         | Brass                                                                         |
| Finish                               | Satin Nickel                                                                  |
| Dimensions                           | Face diameter: 30 mm<br>Body diameter: 27 mm, laterally flattened to 20 mm    |
| Weight                               | 210 g                                                                         |