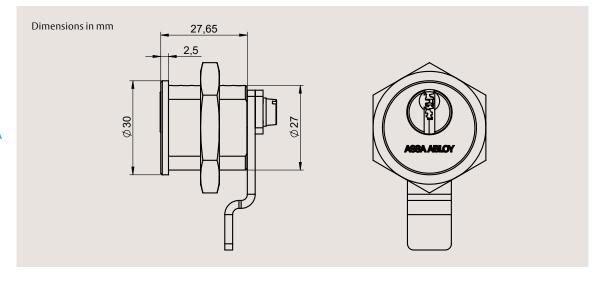

Certified security

Protection against cylinder attack

| Technical data and features          |                                                                               |
|--------------------------------------|-------------------------------------------------------------------------------|
| Security                             | EN 1303:2015 tested, 1 6 – B – C 6 0                                          |
| Attack resistance                    | Anti-pick Anti-bump (for MKS consult your master key specialist)              |
| Keying                               | Sawn key design Master key system (MKS) Keyed alike (KA) Keyed to differ (KD) |
| Number of keys                       | MKS and KA: according to order; KD: 3                                         |
| Max. number of effective key differs | 144,729                                                                       |
| Max. number of MKS profiles          | 63                                                                            |
| Number of pins                       | 6                                                                             |
| Raw material                         | Brass                                                                         |
| Finish                               | Satin Nickel                                                                  |
| Dimensions                           | Face diameter: 30 mm<br>Body diameter: 27 mm, laterally flattened to 20 mm    |
| Weight                               | 210 g                                                                         |