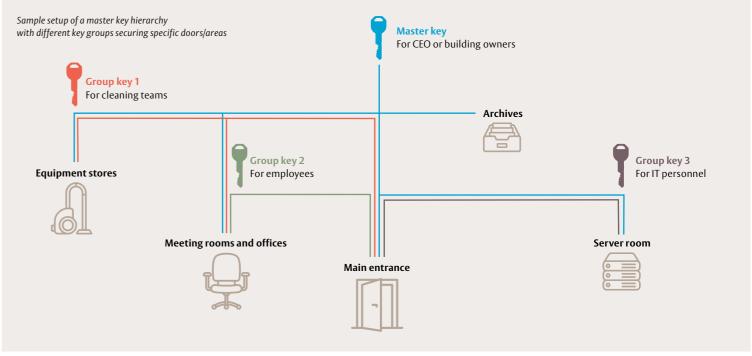

# Hands-on access management with the CYS10 Master Key System

Specific keys for designated areas help you regulate access into and around your building

Access all areas? In commercial premises, people come and go all day. A master key system helps you stay in control of security.

#### Your key to security locking systems

A CYS10 Master Key System helps you tailor secure, individualized access to rooms, groups or areas. Nobody needs to carry large, inconvenient key bunches, and no one has access to rooms beyond their specific authority. CYS10 is the modern and affordable master key solution.