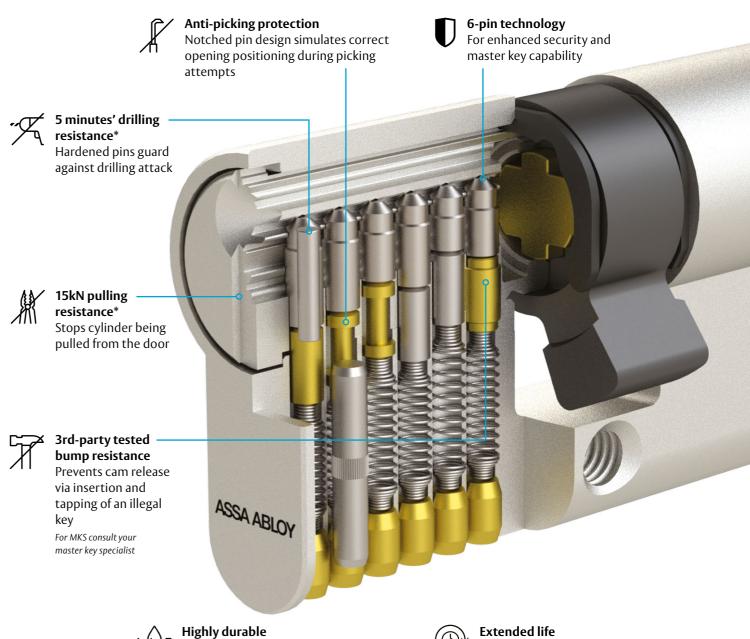

### CYS10 Key

Mastering all your locking challenges

Two separate copy protection patents add extra layers of key security.

#### Designed for flexible master key capability

The CYS10 key's intelligent design creates broad master key capability with up to 63 profiles, so you can fine-tune security levels across the premises. CYS10 keys are robust, with security technology patent-protected until 2037.

#### **Certified security**

CYS10 cylinders and locks meet major European security standards: EN 1303:2015, EN 12320:2012 and optional SKG\*\*\*

| Security standard                    | Category of use | Durability | Door mass and closing force | Fire resistance | Security | Corrosion | Key related security | Attack<br>resistance |
|--------------------------------------|-----------------|------------|-----------------------------|-----------------|----------|-----------|----------------------|----------------------|
| EN 1303:2015<br>CYS10 Euro cylinders | 1               | 6          | _                           | В               | _        | С         | 6                    | D*                   |
| EN 12320:2012<br>CYS10 Padlock       | 1               | 1          | -                           | _               | 3        | 3         | -                    | _                    |