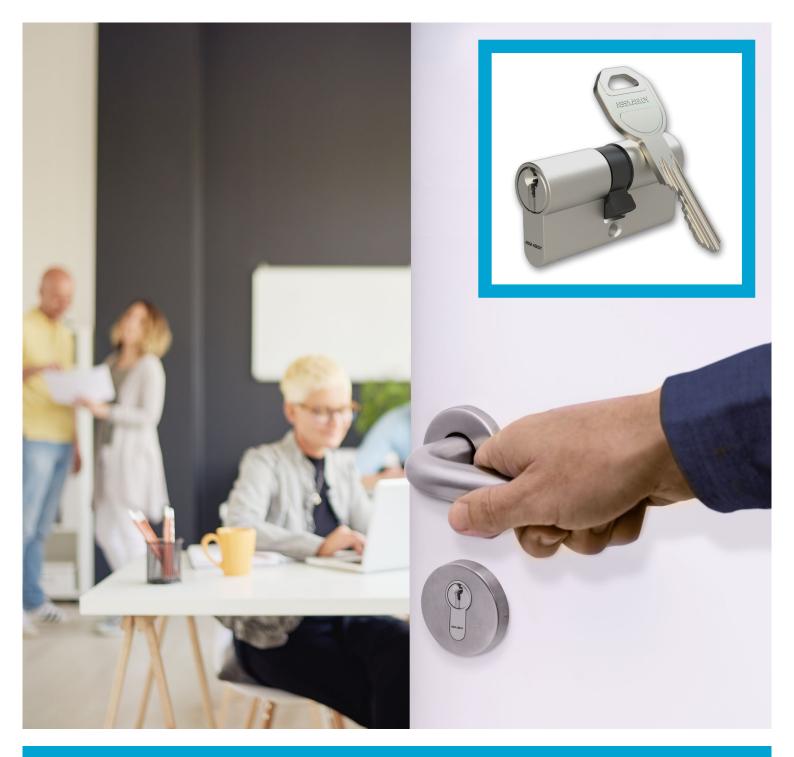

### Open doors. But not to everyone

Of course, your building must be welcoming for visitors and employees. At the same time, it should remain protected against unauthorized access. The right building security ensures you meet this and many other challenges.

# Protecting specific premises and areas

You ensure authorized access with a security locking system that keeps shared spaces accessible and sensitive assets safe.

# Convenient access for authorized personnel

How many doors do your cleaning teams open on a daily basis? Authorized people should enter easily without carrying huge key bunches.