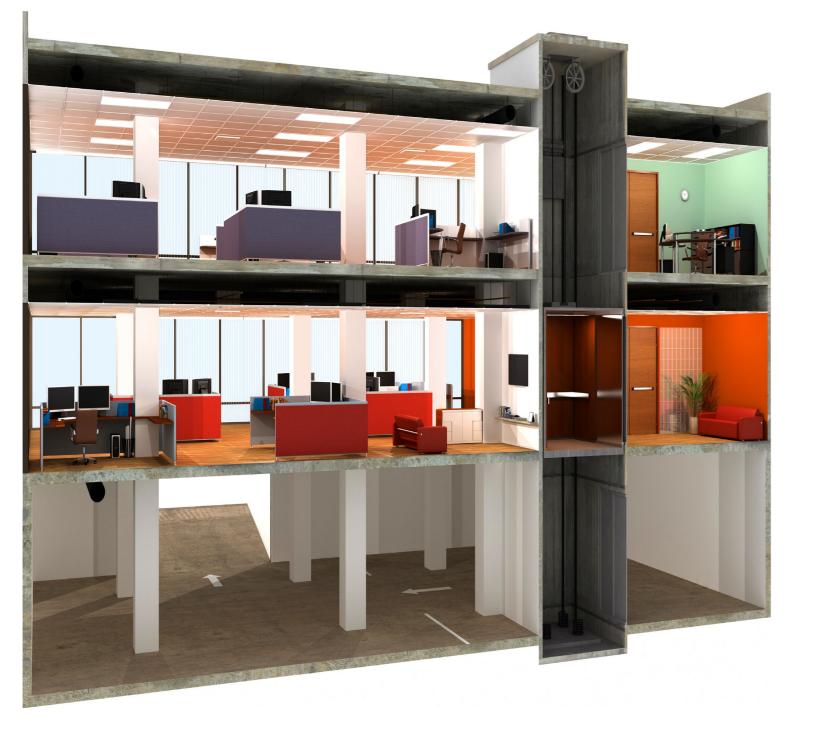

# Locking pointsTrusted securitybeyond doorswithout compromisesSecurity does not endThe CYS10 locking

with a locked door.

a building needs

security for all its

sensitive spots.

Whether at cabinets,

letterboxes or lockers,

# Locking devices for more than just doors

Secure every sensitive point with CYS10. Keep all your people and assets safe

as your needs change.

© Images: All rights reserved by iStock, ASSA ABLOY and ASSA ABLOY Sicherheitstechnik GmbH | GERMANY. We reserve the right to make technical modifications. Version: AA\_CYS10\_MKS-Brochure\_09\_2022\_ENG\_EMEIA