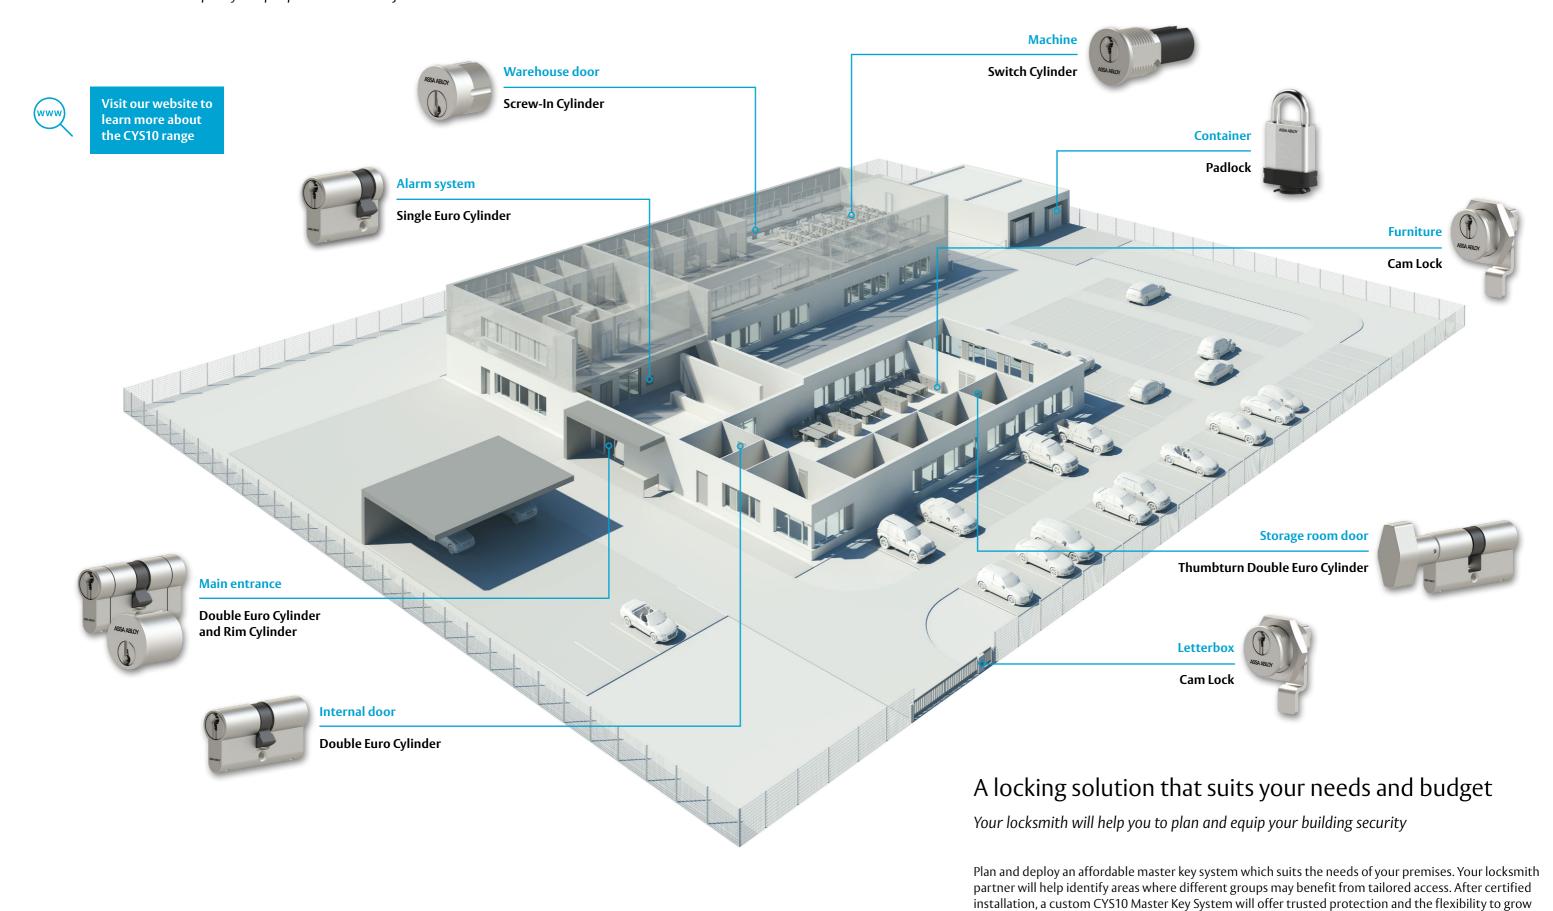

# Locking pointsTrusted securitybeyond doorswithout compromisesSecurity does not endThe CYS10 locking

with a locked door.

a building needs

security for all its

sensitive spots.

Whether at cabinets,

letterboxes or lockers,

# Locking devices for more than just doors

Secure every sensitive point with CYS10. Keep all your people and assets safe

as your needs change.

© Images: All rights reserved by iStock, ASSA ABLOY and ASSA ABLOY Sicherheitstechnik GmbH | GERMANY. We reserve the right to make technical modifications. Version: AA\_CYS10\_MKS-Brochure\_09\_2022\_ENG\_EMEIA