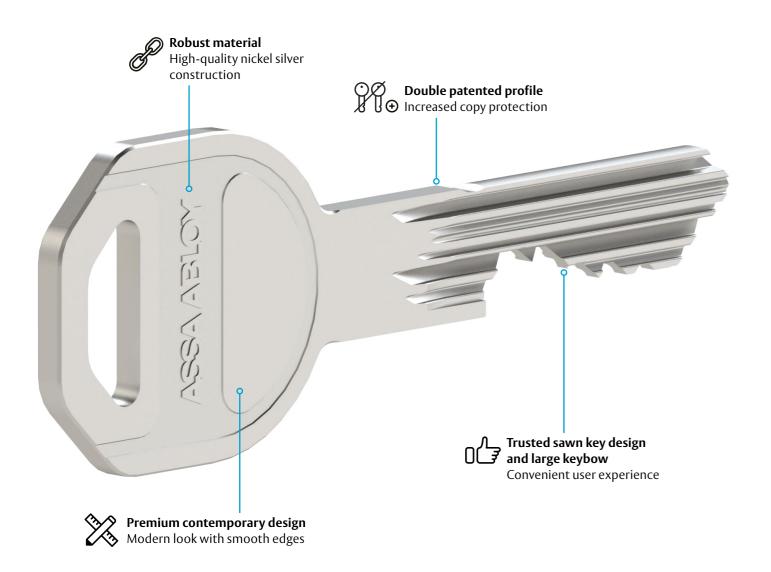

### CYS10 Key

Mastering all your locking challenges

Two separate copy protection patents add extra layers of key security.

#### Designed for flexible master key capability

The CYS10 key's intelligent design creates broad master key capability with up to 63 profiles, so you can fine-tune security levels across the premises. CYS10 keys are robust, with security technology patent-protected until 2037.