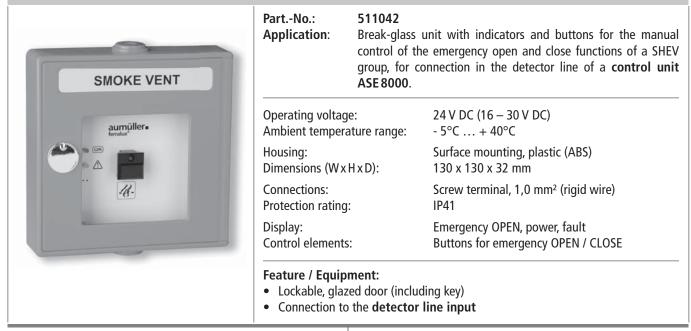

## ASE - HSE - Break-glass unit main control panel - orange (plastic)

<u>/</u>4

Only connect when disconnected from the mains power supply!

Switch off power supply and secure against reconnection!

Warranty claims require proper and professional assembly, installation and maintenance in accordance with national regulations and manufacturer's instructions as to SHEV Control Unit / ASE (Lift shaft SHEV).

Strictly observe the information given in this and in the instructions for installation of the SHEV control unit / ASE (Lift shaft SHEV), when mounting the **ASE - HSE - Break-glass unit main control panel**.